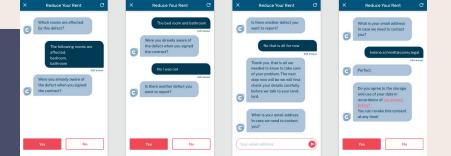

### Problem Statement:

The UX of the questionnaire is not only **dissatisfying to the user**, but it actually **required** the user **to use a large screen** in order to be able to properly use the input field. This led to a high drop-off rate.

### Goal:

- increase the conversion rate by make the questionnaire **suitable** for small screens, e.g. smartphones and more intuitive UI
- improve the input fields and simplify the data entry for the user

### Solution Approach:

- introduce gamification and an app-like feel
- make the UX seamless, even fun
- provide better error handling and transform most of the text fields into select-type input fields in order to improve data quality