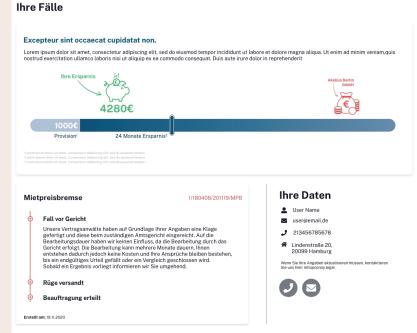

## **Case Savings Status**

### Problem Statement:

Since the issue of long process times for the cases still prevailed, and customer satisfaction is very important to CONNY's reputation, we decided to go with multiple improvements to **resolve** the issue of negative reviews and a perceived **negative experience** with this product.

### Goal:

conny

senken & Mietrecht

- add a **positive experience** for the user's waiting time
- reduce negative reviews

### Solution Approach:

- show the user how much money they are accumulating as reimbursement from the landlord for the high rent unlawfully charged
- the longer the user has to wait, the higher the accumulated sum that will be paid out
- interactive slider functionality to go back and forward in time, to add a playful experience and **get the user excited** about a longer waiting time