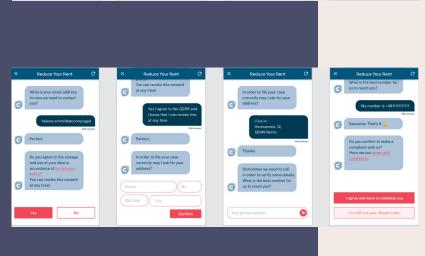

### **Chatbot Funnel**

### Problem Statement:

The UX of the questionnaire is not only **dissatisfying to the user**, but it actually **required** the user **to use a large screen** in order to be able to properly use the input field. This led to a high drop-off rate.

### Goal:

- increase the conversion rate by make the questionnaire **suitable** for small screens, e.g. smartphones and more intuitive UI
- improve the input fields and simplify the data entry for the user

### Solution Approach:

- introduce gamification and an app-like feel
- make the UX seamless, even fun
- provide better error handling and transform most of the text fields into select-type input fields in order to improve data quality