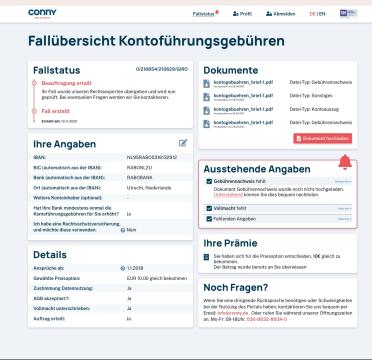

### **Backoffice** – Engine

### **Problem Statement:**

The requirement for the case-handling software was to have **all** functionality on one page. As a consequence, a lot of data and many elements were crammed in a tiny space, making it very difficult to use the UI fast and efficiently

### Goal:

• improve the UX of Engine in order to make case-handling easier and faster

### Solution Approach:

- establish a visual hierarchy to make key elements easier to find
- add filters to toggle elements on and off, reducing visual clutter • implement inline-editing so that the view would not change in editing mode
- perform user research in terms of workflow to create a **UX** that is more intuitive