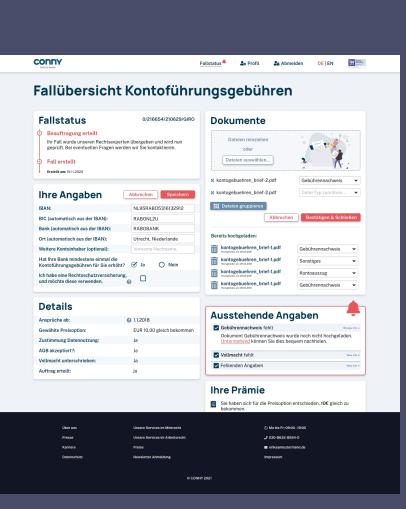

### **Backoffice** – Engine

### **Problem Statement:**

The requirement for the case-handling software was to have **all** functionality on one page. As a consequence, a lot of data and many elements were crammed in a tiny space, making it very difficult to use the UI fast and efficiently

### Goal:

• improve the UX of Engine in order to make case-handling easier and faster

### Solution Approach:

- establish a visual hierarchy to make key elements easier to find
- add filters to toggle elements on and off, reducing visual clutter • implement inline-editing so that the view would not change in editing mode
- perform user research in terms of workflow to create a **UX** that is more intuitive