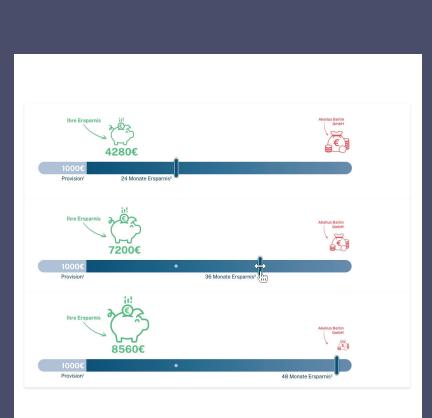

### Problem Statement:

Since the issue of long process times for the cases still prevailed, and customer satisfaction is very important to CONNY's reputation, we decided to go with multiple improvements to **resolve** the issue of negative reviews and a perceived **negative experience** with this product.

### Goal:

conny

senken & Mietrecht

- add a **positive experience** for the user's waiting time
- reduce negative reviews

### Solution Approach:

- show the user how much money they are accumulating as reimbursement from the landlord for the high rent unlawfully charged
- the longer the user has to wait, the higher the accumulated sum that will be paid out
- interactive slider functionality to go back and forward in time, to add a playful experience and **get the user excited** about a longer waiting time