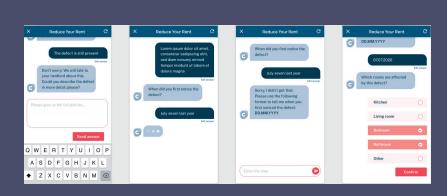

### **Chatbot Funnel**

### Problem Statement:

The UX of the questionnaire is not only **dissatisfying to the user**, but it actually **required** the user **to use a large screen** in order to be able to properly use the input field. This led to a high drop-off rate.

### Goal:

- increase the conversion rate by make the questionnaire **suitable** for small screens, e.g. smartphones and more intuitive UI
- improve the input fields and simplify the data entry for the user

### Solution Approach:

- introduce gamification and an app-like feel
- make the UX seamless, even fun
- provide better error handling and transform most of the text fields into select-type input fields in order to improve data quality